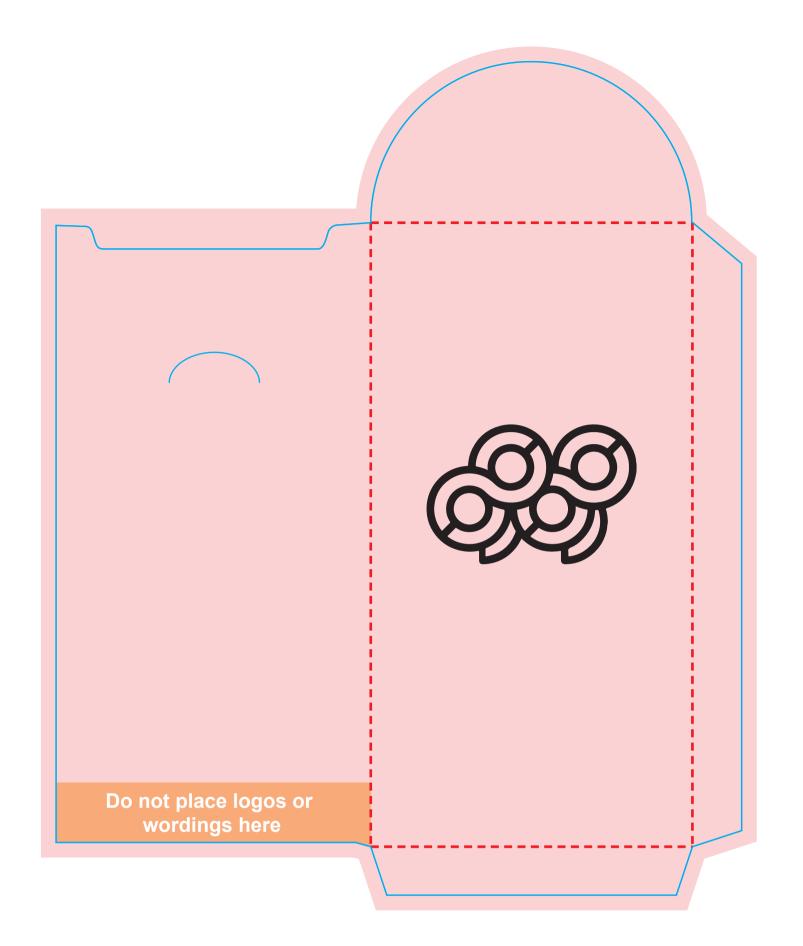

## Instructions:

- 1. **Important:** Please note that if there are **logos/wordings** on the back (orange area) of the packet, place it 1.7cm away from the bottom edge to avoid any blockage of the logo/wording.
- 2. Please make sure your artwork is the same size as the bleed layer (pink area).
- 3. Please do not erase the technical layer (Blue and red guidlines)
- 4. After inserting your artwork, you may delete the bleed layer.
- 5. If you have hot stamping, please use the layer "technical2" and insert the vector you want to be hot stamped. (Use only one color), otherwise, delete the hot stamping layer. (the black logo)

## Good luck!

When money packet is closed size: W8.5 x H16.5cm