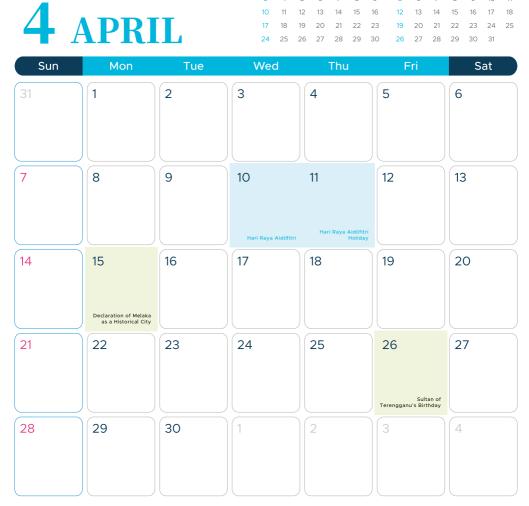

#### 03 March 05 May s м т w т F s s м т w т F s

| 04 | Apri | I I |    |    | 2024 o |    |    | June | •  |    |    | 20 | 24 |
|----|------|-----|----|----|--------|----|----|------|----|----|----|----|----|
| S  | м    | т   | w  | т  | F      | s  | S  | м    | т  | w  | т  | F  | s  |
|    | 1    | 2   | 3  | 4  | 5      | 6  | 30 |      |    |    |    |    | 1  |
| 7  | 8    | 9   | 10 | 11 | 12     | 13 | 2  | 3    | 4  | 5  | 6  | 7  | 8  |
| 14 | 15   | 16  | 17 | 18 | 19     | 20 | 9  | 10   | 11 | 12 | 13 | 14 | 15 |
| 21 | 22   | 23  | 24 | 25 | 26     | 27 | 16 | 17   | 18 | 19 | 20 | 21 | 22 |
| 28 | 29   | 30  |    |    |        |    | 23 | 24   | 25 | 26 | 27 | 28 | 29 |

### **State Holidays**

| 01    | JAN | New Year's Day (Except Johor, Kedah, Kelantan, Perlis & Terengganu)                   |
|-------|-----|---------------------------------------------------------------------------------------|
| 14-15 | JAN | YDPB Negeri Sembilan's Birthday (Negeri Sembilan)                                     |
| 25    | JAN | Thaipusam (Johor, Kuala Lumpur, Negeri Sembilan, Penang, Perak, Putrajaya & Selangor) |
| 01    | FEB | Federal Territory Day (Kuala Lumpur, Labuan & Putrajaya)                              |
| 08    | FEB | Israk and Mikraj (Kedah, Negeri Sembilan, Perlis & Terengganu)                        |
| 12    | FEB | Chinese New Year Holiday (Except Johor, Kedah, Kelantan & Terengganu)                 |
| 04    | MAR | Installation of Sultan Terengganu (Terengganu Only)                                   |
| 12    | MAR | Awal Ramadan* (Johor, Kedah & Melaka)                                                 |
| 23    | MAR | Sultan of Johor's Birthday (Johor Only)                                               |
| 28    | MAR | Nuzul Al-Quran (Except Johor, Kedah, Melaka, Negeri Sembilan, Sabah & Sarawak)        |
| 29    | MAR | Good Friday (Sabah & Sarawak)                                                         |
| 15    | APR | Declaration of Melaka as a Historical City (Melaka Only)                              |
| 26    | APR | Sultan of Terengganu's Birthday (Terengganu Only)                                     |
| 17    | MAY | Raja Perlis' Birthday (Perlis Only)                                                   |
| 22    | MAY | Hari Hol Pahang (Pahang Only)                                                         |
| 30-31 | MAY | Harvest Festival Holiday (Labuan & Sabah)                                             |
| 01-03 | JUN | Hari Gawai Holiday (Sarawak Only)                                                     |
| 16    | JUN | Arafat Day (Terengganu Only)                                                          |
| 16    | JUN | Sultan of Kedah's Birthday (Kedah Only)                                               |
| 18    | JUN | Hari Raya Haji Holiday (Kedah, Kelantan, Perlis & Terengganu)                         |
| 07-08 | JUL | Georgetown World Heritage City Day (Penang Only)                                      |
|       | JUL | Awal Muharram Holiday (except Johor, Kedah, Kelantan, & Terengganu)                   |
|       | JUL | Penang Governor's Birthday (Penang Only)                                              |
|       | JUL | Sarawak Day (Sarawak Only)                                                            |
|       | JUL | Sultan of Pahang's Birthday (Pahang Only)                                             |
|       | AUG | Melaka Governor's Birthday (Melaka Only)                                              |
|       | SEP | Merdeka Day Holiday (Johor, Kedah, Kelantan, & Terengganu)                            |
| 29-30 |     | Sultan of Kelantan's Birthday (Kelantan Only)                                         |
|       | ост | Sabah Governor's Birthday (Sabah Only)                                                |
|       | ОСТ | Sarawak Governor's Birthday (Sarawak Only)                                            |
|       | NOV | Sultan of Perak's Birthday (Perak Only)                                               |
|       | DEC | Sultan of Selangor's Birthday (Selangor Only)                                         |
| 24    | DEC | Christmas Eve (Sabah)                                                                 |