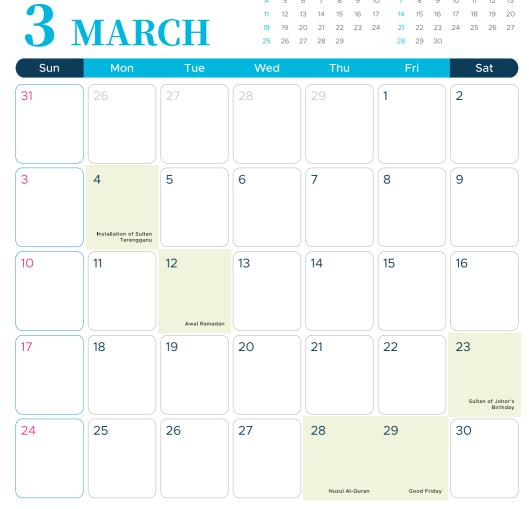

#### 03 March 05 May s м т w т F s s м т w т F s

| 04 | Apri | I I |    |    | 2024 o |    |    | June | •  |    |    | 20 | 24 |
|----|------|-----|----|----|--------|----|----|------|----|----|----|----|----|
| S  | м    | т   | w  | т  | F      | s  | S  | м    | т  | w  | т  | F  | s  |
|    | 1    | 2   | 3  | 4  | 5      | 6  | 30 |      |    |    |    |    | 1  |
| 7  | 8    | 9   | 10 | 11 | 12     | 13 | 2  | 3    | 4  | 5  | 6  | 7  | 8  |
| 14 | 15   | 16  | 17 | 18 | 19     | 20 | 9  | 10   | 11 | 12 | 13 | 14 | 15 |
| 21 | 22   | 23  | 24 | 25 | 26     | 27 | 16 | 17   | 18 | 19 | 20 | 21 | 22 |
| 28 | 29   | 30  |    |    |        |    | 23 | 24   | 25 | 26 | 27 | 28 | 29 |

### **State Holidays**

| 01    | JAN | New Year's Day (Except Johor, Kedah, Kelantan, Perlis & Terengganu)                   |
|-------|-----|---------------------------------------------------------------------------------------|
| 14-15 | JAN | YDPB Negeri Sembilan's Birthday (Negeri Sembilan)                                     |
| 25    | JAN | Thaipusam (Johor, Kuala Lumpur, Negeri Sembilan, Penang, Perak, Putrajaya & Selangor) |
| 01    | FEB | Federal Territory Day (Kuala Lumpur, Labuan & Putrajaya)                              |
| 08    | FEB | Israk and Mikraj (Kedah, Negeri Sembilan, Perlis & Terengganu)                        |
| 12    | FEB | Chinese New Year Holiday (Except Johor, Kedah, Kelantan & Terengganu)                 |
| 04    | MAR | Installation of Sultan Terengganu (Terengganu Only)                                   |
| 12    | MAR | Awal Ramadan* (Johor, Kedah & Melaka)                                                 |
| 23    | MAR | Sultan of Johor's Birthday (Johor Only)                                               |
| 28    | MAR | Nuzul Al-Quran (Except Johor, Kedah, Melaka, Negeri Sembilan, Sabah & Sarawak)        |
| 29    | MAR | Good Friday (Sabah & Sarawak)                                                         |
| 15    | APR | Declaration of Melaka as a Historical City (Melaka Only)                              |
| 26    | APR | Sultan of Terengganu's Birthday (Terengganu Only)                                     |
| 17    | MAY | Raja Perlis' Birthday (Perlis Only)                                                   |
| 22    | MAY | Hari Hol Pahang (Pahang Only)                                                         |
| 30-31 | MAY | Harvest Festival Holiday (Labuan & Sabah)                                             |
| 01-03 | JUN | Hari Gawai Holiday (Sarawak Only)                                                     |
| 16    | JUN | Arafat Day (Terengganu Only)                                                          |
| 16    | JUN | Sultan of Kedah's Birthday (Kedah Only)                                               |
| 18    | JUN | Hari Raya Haji Holiday (Kedah, Kelantan, Perlis & Terengganu)                         |
| 07-08 | JUL | Georgetown World Heritage City Day (Penang Only)                                      |
|       | JUL | Awal Muharram Holiday (except Johor, Kedah, Kelantan, & Terengganu)                   |
|       | JUL | Penang Governor's Birthday (Penang Only)                                              |
|       | JUL | Sarawak Day (Sarawak Only)                                                            |
|       | JUL | Sultan of Pahang's Birthday (Pahang Only)                                             |
|       | AUG | Melaka Governor's Birthday (Melaka Only)                                              |
|       | SEP | Merdeka Day Holiday (Johor, Kedah, Kelantan, & Terengganu)                            |
| 29-30 |     | Sultan of Kelantan's Birthday (Kelantan Only)                                         |
|       | ост | Sabah Governor's Birthday (Sabah Only)                                                |
|       | ОСТ | Sarawak Governor's Birthday (Sarawak Only)                                            |
|       | NOV | Sultan of Perak's Birthday (Perak Only)                                               |
|       | DEC | Sultan of Selangor's Birthday (Selangor Only)                                         |
| 24    | DEC | Christmas Eve (Sabah)                                                                 |