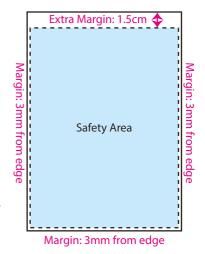

#### **IMPORTANT NOTES**

- 1. There will always be a **1cm~1.5cm margin** on the top of the calendar due to wire O Binding along with the usual 0.3cm margin around the artwork.
- 2. Images and logo provided **NEEDS to be in high resolution** or in vector.
- 3. If your images have text in it, please DO NOT PLACE them near the edge, preferably 1cm away around all edges.
- 4. Kindly refer to the picture reference on the right for more information regarding our safety margin / area.