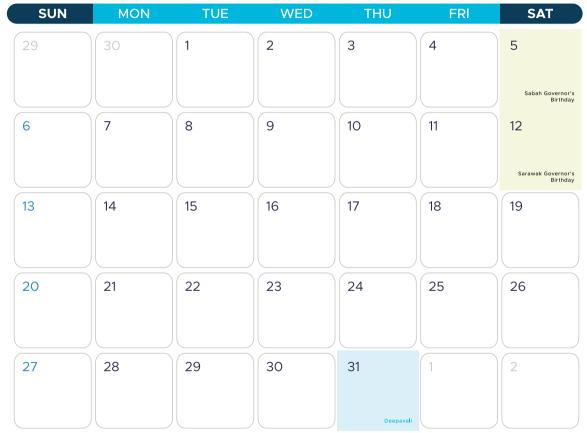

| 07 JUL | Awal Muharram                        |
|--------|--------------------------------------|
| 31 AUG | Merdeka Day                          |
| 16 SEP | Malaysia Day                         |
| 16 SEP | Prophet Muhammad's Birthday          |
| 31 OCT | Deepavali* (National except Sarawak) |
| 25 DEC | Christmas Day                        |

### **State Holidays**

| 01    | JAN | New Year's Day (Except Johor, Kedah, Kelantan, Perlis & Terengganu)                   | 01-03 JUN | Hari Gawai Holiday (Sarawak Only)                                   |
|-------|-----|---------------------------------------------------------------------------------------|-----------|---------------------------------------------------------------------|
| 14-15 | JAN | YDPB Negeri Sembilan's Birthday (Negeri Sembilan)                                     | 16 JUN    | Arafat Day (Terengganu Only)                                        |
| 25    | JAN | Thaipusam (Johor, Kuala Lumpur, Negeri Sembilan, Penang, Perak, Putrajaya & Selangor) | 16 JUN    | Sultan of Kedah's Birthday (Kedah Only)                             |
| 01    | FEB | Federal Territory Day (Kuala Lumpur, Labuan & Putrajaya)                              | 18 JUN    | Hari Raya Haji Holiday (Kedah, Kelantan, Perlis & Terengganu)       |
| 08    | FEB | Israk and Mikraj (Kedah, Negeri Sembilan, Perlis & Terengganu)                        | 07-08 JUL | Georgetown World Heritage City Day (Penang Only)                    |
| 12    | FEB | Chinese New Year Holiday (Except Johor, Kedah, Kelantan & Terengganu)                 | 08 JUL    | Awal Muharram Holiday (except Johor, Kedah, Kelantan, & Terengganu) |
| 04    | MAR | Installation of Sultan Terengganu (Terengganu Only)                                   | 13 JUL    | Penang Governor's Birthday (Penang Only)                            |
| 12    | MAR | Awal Ramadan* (Johor, Kedah & Melaka)                                                 | 22 JUL    | Sarawak Day (Sarawak Only)                                          |
| 23    | MAR | Sultan of Johor's Birthday (Johor Only)                                               | 30 JUL    | Sultan of Pahang's Birthday (Pahang Only)                           |
| 28    | MAR | Nuzul Al-Quran (Except Johor, Kedah, Melaka, Negeri Sembilan, Sabah & Sarawak)        | 24 AUG    | Melaka Governor's Birthday (Melaka Only)                            |
| 29    | MAR | Good Friday (Sabah & Sarawak)                                                         | 01 SEP    | Merdeka Day Holiday (Johor, Kedah, Kelantan, & Terengganu)          |
| 15    | APR | Declaration of Melaka as a Historical City (Melaka Only)                              | 29-30 SEP | Sultan of Kelantan's Birthday (Kelantan Only)                       |
| 26    | APR | Sultan of Terengganu's Birthday (Terengganu Only)                                     | 05 OCT    | Sabah Governor's Birthday (Sabah Only)                              |
| 17    | MAY | Raja Perlis' Birthday (Perlis Only)                                                   | 12 OCT    | Sarawak Governor's Birthday (Sarawak Only)                          |
| 22    | MAY | Hari Hol Pahang (Pahang Only)                                                         | 01 NOV    | Sultan of Perak's Birthday (Perak Only)                             |
| 30-31 | MAY | Harvest Festival Holiday (Labuan & Sabah)                                             | 11 DEC    | Sultan of Selangor's Birthday (Selangor Only)                       |
|       |     |                                                                                       | 24 DEC    | Christmas Eve (Sabah)                                               |