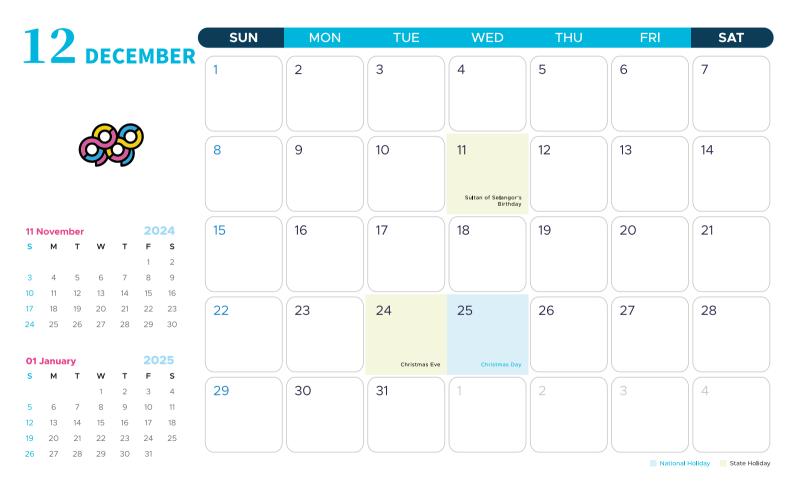

| 07 JUL | Awal Muharram                        |
|--------|--------------------------------------|
| 31 AUG | Merdeka Day                          |
| 16 SEP | Malaysia Day                         |
| 16 SEP | Prophet Muhammad's Birthday          |
| 31 OCT | Deepavali* (National except Sarawak) |
| 25 DEC | Christmas Day                        |

### **State Holidays**

| 01    | JAN | New Year's Day (Except Johor, Kedah, Kelantan, Perlis & Terengganu)                   | 01-03 JUN | Hari Gawai Holiday (Sarawak Only)                                   |
|-------|-----|---------------------------------------------------------------------------------------|-----------|---------------------------------------------------------------------|
| 14-15 | JAN | YDPB Negeri Sembilan's Birthday (Negeri Sembilan)                                     | 16 JUN    | Arafat Day (Terengganu Only)                                        |
| 25    | JAN | Thaipusam (Johor, Kuala Lumpur, Negeri Sembilan, Penang, Perak, Putrajaya & Selangor) | 16 JUN    | Sultan of Kedah's Birthday (Kedah Only)                             |
| 01    | FEB | Federal Territory Day (Kuala Lumpur, Labuan & Putrajaya)                              | 18 JUN    | Hari Raya Haji Holiday (Kedah, Kelantan, Perlis & Terengganu)       |
| 08    | FEB | Israk and Mikraj (Kedah, Negeri Sembilan, Perlis & Terengganu)                        | 07-08 JUL | Georgetown World Heritage City Day (Penang Only)                    |
| 12    | FEB | Chinese New Year Holiday (Except Johor, Kedah, Kelantan & Terengganu)                 | 08 JUL    | Awal Muharram Holiday (except Johor, Kedah, Kelantan, & Terengganu) |
| 04    | MAR | Installation of Sultan Terengganu (Terengganu Only)                                   | 13 JUL    | Penang Governor's Birthday (Penang Only)                            |
| 12    | MAR | Awal Ramadan* (Johor, Kedah & Melaka)                                                 | 22 JUL    | Sarawak Day (Sarawak Only)                                          |
| 23    | MAR | Sultan of Johor's Birthday (Johor Only)                                               | 30 JUL    | Sultan of Pahang's Birthday (Pahang Only)                           |
| 28    | MAR | Nuzul Al-Quran (Except Johor, Kedah, Melaka, Negeri Sembilan, Sabah & Sarawak)        | 24 AUG    | Melaka Governor's Birthday (Melaka Only)                            |
| 29    | MAR | Good Friday (Sabah & Sarawak)                                                         | 01 SEP    | Merdeka Day Holiday (Johor, Kedah, Kelantan, & Terengganu)          |
| 15    | APR | Declaration of Melaka as a Historical City (Melaka Only)                              | 29-30 SEP | Sultan of Kelantan's Birthday (Kelantan Only)                       |
| 26    | APR | Sultan of Terengganu's Birthday (Terengganu Only)                                     | 05 OCT    | Sabah Governor's Birthday (Sabah Only)                              |
| 17    | MAY | Raja Perlis' Birthday (Perlis Only)                                                   | 12 OCT    | Sarawak Governor's Birthday (Sarawak Only)                          |
| 22    | MAY | Hari Hol Pahang (Pahang Only)                                                         | 01 NOV    | Sultan of Perak's Birthday (Perak Only)                             |
| 30-31 | MAY | Harvest Festival Holiday (Labuan & Sabah)                                             | 11 DEC    | Sultan of Selangor's Birthday (Selangor Only)                       |
|       |     |                                                                                       | 24 DEC    | Christmas Eve (Sabah)                                               |