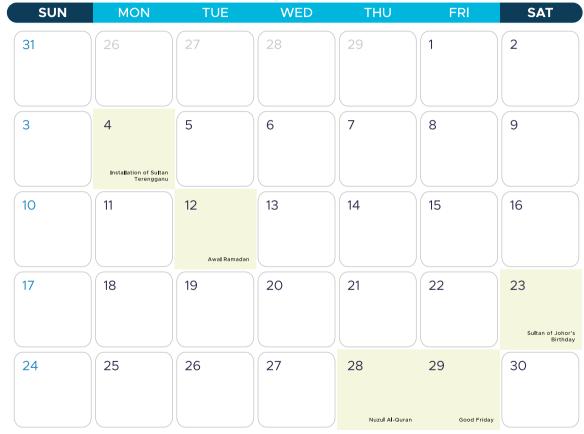

### **State Holidays**

| 01    | JAN | New Year's Day (Except Johor, Kedah, Kelantan, Perlis & Terengganu)                   | 01-03 JUN | Hari Gawai Holiday (Sarawak Only)                                   |
|-------|-----|---------------------------------------------------------------------------------------|-----------|---------------------------------------------------------------------|
| 14-15 | JAN | YDPB Negeri Sembilan's Birthday (Negeri Sembilan)                                     | 16 JUN    | Arafat Day (Terengganu Only)                                        |
| 25    | JAN | Thaipusam (Johor, Kuala Lumpur, Negeri Sembilan, Penang, Perak, Putrajaya & Selangor) | 16 JUN    | Sultan of Kedah's Birthday (Kedah Only)                             |
| 01    | FEB | Federal Territory Day (Kuala Lumpur, Labuan & Putrajaya)                              | 18 JUN    | Hari Raya Haji Holiday (Kedah, Kelantan, Perlis & Terengganu)       |
| 08    | FEB | Israk and Mikraj (Kedah, Negeri Sembilan, Perlis & Terengganu)                        | 07-08 JUL | Georgetown World Heritage City Day (Penang Only)                    |
| 12    | FEB | Chinese New Year Holiday (Except Johor, Kedah, Kelantan & Terengganu)                 | 08 JUL    | Awal Muharram Holiday (except Johor, Kedah, Kelantan, & Terengganu) |
| 04    | MAR | Installation of Sultan Terengganu (Terengganu Only)                                   | 13 JUL    | Penang Governor's Birthday (Penang Only)                            |
| 12    | MAR | Awal Ramadan* (Johor, Kedah & Melaka)                                                 | 22 JUL    | Sarawak Day (Sarawak Only)                                          |
| 23    | MAR | Sultan of Johor's Birthday (Johor Only)                                               | 30 JUL    | Sultan of Pahang's Birthday (Pahang Only)                           |
| 28    | MAR | Nuzul Al-Quran (Except Johor, Kedah, Melaka, Negeri Sembilan, Sabah & Sarawak)        | 24 AUG    | Melaka Governor's Birthday (Melaka Only)                            |
| 29    | MAR | Good Friday (Sabah & Sarawak)                                                         | 01 SEP    | Merdeka Day Holiday (Johor, Kedah, Kelantan, & Terengganu)          |
| 15    | APR | Declaration of Melaka as a Historical City (Melaka Only)                              | 29-30 SEP | Sultan of Kelantan's Birthday (Kelantan Only)                       |
| 26    | APR | Sultan of Terengganu's Birthday (Terengganu Only)                                     | 05 OCT    | Sabah Governor's Birthday (Sabah Only)                              |
| 17    | MAY | Raja Perlis' Birthday (Perlis Only)                                                   | 12 OCT    | Sarawak Governor's Birthday (Sarawak Only)                          |
| 22    | MAY | Hari Hol Pahang (Pahang Only)                                                         | 01 NOV    | Sultan of Perak's Birthday (Perak Only)                             |
| 30-31 | MAY | Harvest Festival Holiday (Labuan & Sabah)                                             | 11 DEC    | Sultan of Selangor's Birthday (Selangor Only)                       |
|       |     |                                                                                       | 24 DEC    | Christmas Eve (Sabah)                                               |