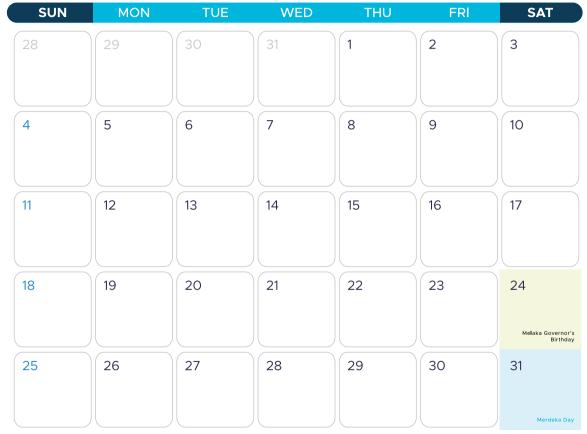

| 07 JUL | Awal Muharram                        |
|--------|--------------------------------------|
| 31 AUG | Merdeka Day                          |
| 16 SEP | Malaysia Day                         |
| 16 SEP | Prophet Muhammad's Birthday          |
| 31 OCT | Deepavali* (National except Sarawak) |
| 25 DEC | Christmas Day                        |

### **State Holidays**

| 01    | JAN | New Year's Day (Except Johor, Kedah, Kelantan, Perlis & Terengganu)                   | 01-03 JUN | Hari Gawai Holiday (Sarawak Only)                                   |
|-------|-----|---------------------------------------------------------------------------------------|-----------|---------------------------------------------------------------------|
| 14-15 | JAN | YDPB Negeri Sembilan's Birthday (Negeri Sembilan)                                     | 16 JUN    | Arafat Day (Terengganu Only)                                        |
| 25    | JAN | Thaipusam (Johor, Kuala Lumpur, Negeri Sembilan, Penang, Perak, Putrajaya & Selangor) | 16 JUN    | Sultan of Kedah's Birthday (Kedah Only)                             |
| 01    | FEB | Federal Territory Day (Kuala Lumpur, Labuan & Putrajaya)                              | 18 JUN    | Hari Raya Haji Holiday (Kedah, Kelantan, Perlis & Terengganu)       |
| 08    | FEB | Israk and Mikraj (Kedah, Negeri Sembilan, Perlis & Terengganu)                        | 07-08 JUL | Georgetown World Heritage City Day (Penang Only)                    |
| 12    | FEB | Chinese New Year Holiday (Except Johor, Kedah, Kelantan & Terengganu)                 | 08 JUL    | Awal Muharram Holiday (except Johor, Kedah, Kelantan, & Terengganu) |
| 04    | MAR | Installation of Sultan Terengganu (Terengganu Only)                                   | 13 JUL    | Penang Governor's Birthday (Penang Only)                            |
| 12    | MAR | Awal Ramadan* (Johor, Kedah & Melaka)                                                 | 22 JUL    | Sarawak Day (Sarawak Only)                                          |
| 23    | MAR | Sultan of Johor's Birthday (Johor Only)                                               | 30 JUL    | Sultan of Pahang's Birthday (Pahang Only)                           |
| 28    | MAR | Nuzul Al-Quran (Except Johor, Kedah, Melaka, Negeri Sembilan, Sabah & Sarawak)        | 24 AUG    | Melaka Governor's Birthday (Melaka Only)                            |
| 29    | MAR | Good Friday (Sabah & Sarawak)                                                         | 01 SEP    | Merdeka Day Holiday (Johor, Kedah, Kelantan, & Terengganu)          |
| 15    | APR | Declaration of Melaka as a Historical City (Melaka Only)                              | 29-30 SEP | Sultan of Kelantan's Birthday (Kelantan Only)                       |
| 26    | APR | Sultan of Terengganu's Birthday (Terengganu Only)                                     | 05 OCT    | Sabah Governor's Birthday (Sabah Only)                              |
| 17    | MAY | Raja Perlis' Birthday (Perlis Only)                                                   | 12 OCT    | Sarawak Governor's Birthday (Sarawak Only)                          |
| 22    | MAY | Hari Hol Pahang (Pahang Only)                                                         | 01 NOV    | Sultan of Perak's Birthday (Perak Only)                             |
| 30-31 | MAY | Harvest Festival Holiday (Labuan & Sabah)                                             | 11 DEC    | Sultan of Selangor's Birthday (Selangor Only)                       |
|       |     |                                                                                       | 24 DEC    | Christmas Eve (Sabah)                                               |