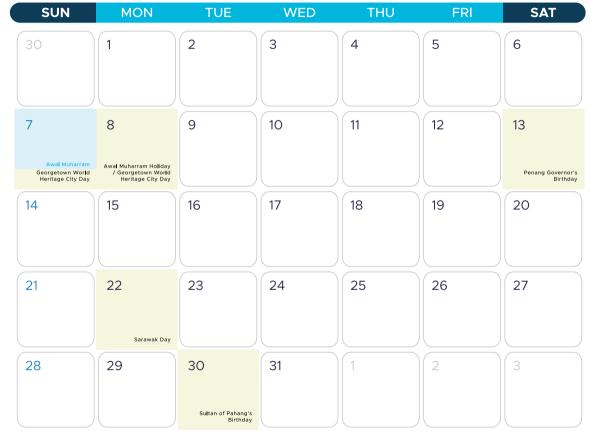

| 07 JUL | Awal Muharram                        |
|--------|--------------------------------------|
| 31 AUG | Merdeka Day                          |
| 16 SEP | Malaysia Day                         |
| 16 SEP | Prophet Muhammad's Birthday          |
| 31 OCT | Deepavali* (National except Sarawak) |
| 25 DEC | Christmas Day                        |

### **State Holidays**

| 01    | JAN | New Year's Day (Except Johor, Kedah, Kelantan, Perlis & Terengganu)                   | 01-03 JUN | Hari Gawai Holiday (Sarawak Only)                                   |
|-------|-----|---------------------------------------------------------------------------------------|-----------|---------------------------------------------------------------------|
| 14-15 | JAN | YDPB Negeri Sembilan's Birthday (Negeri Sembilan)                                     | 16 JUN    | Arafat Day (Terengganu Only)                                        |
| 25    | JAN | Thaipusam (Johor, Kuala Lumpur, Negeri Sembilan, Penang, Perak, Putrajaya & Selangor) | 16 JUN    | Sultan of Kedah's Birthday (Kedah Only)                             |
| 01    | FEB | Federal Territory Day (Kuala Lumpur, Labuan & Putrajaya)                              | 18 JUN    | Hari Raya Haji Holiday (Kedah, Kelantan, Perlis & Terengganu)       |
| 08    | FEB | Israk and Mikraj (Kedah, Negeri Sembilan, Perlis & Terengganu)                        | 07-08 JUL | Georgetown World Heritage City Day (Penang Only)                    |
| 12    | FEB | Chinese New Year Holiday (Except Johor, Kedah, Kelantan & Terengganu)                 | 08 JUL    | Awal Muharram Holiday (except Johor, Kedah, Kelantan, & Terengganu) |
| 04    | MAR | Installation of Sultan Terengganu (Terengganu Only)                                   | 13 JUL    | Penang Governor's Birthday (Penang Only)                            |
| 12    | MAR | Awal Ramadan* (Johor, Kedah & Melaka)                                                 | 22 JUL    | Sarawak Day (Sarawak Only)                                          |
| 23    | MAR | Sultan of Johor's Birthday (Johor Only)                                               | 30 JUL    | Sultan of Pahang's Birthday (Pahang Only)                           |
| 28    | MAR | Nuzul Al-Quran (Except Johor, Kedah, Melaka, Negeri Sembilan, Sabah & Sarawak)        | 24 AUG    | Melaka Governor's Birthday (Melaka Only)                            |
| 29    | MAR | Good Friday (Sabah & Sarawak)                                                         | 01 SEP    | Merdeka Day Holiday (Johor, Kedah, Kelantan, & Terengganu)          |
| 15    | APR | Declaration of Melaka as a Historical City (Melaka Only)                              | 29-30 SEP | Sultan of Kelantan's Birthday (Kelantan Only)                       |
| 26    | APR | Sultan of Terengganu's Birthday (Terengganu Only)                                     | 05 OCT    | Sabah Governor's Birthday (Sabah Only)                              |
| 17    | MAY | Raja Perlis' Birthday (Perlis Only)                                                   | 12 OCT    | Sarawak Governor's Birthday (Sarawak Only)                          |
| 22    | MAY | Hari Hol Pahang (Pahang Only)                                                         | 01 NOV    | Sultan of Perak's Birthday (Perak Only)                             |
| 30-31 | MAY | Harvest Festival Holiday (Labuan & Sabah)                                             | 11 DEC    | Sultan of Selangor's Birthday (Selangor Only)                       |
|       |     |                                                                                       | 24 DEC    | Christmas Eve (Sabah)                                               |