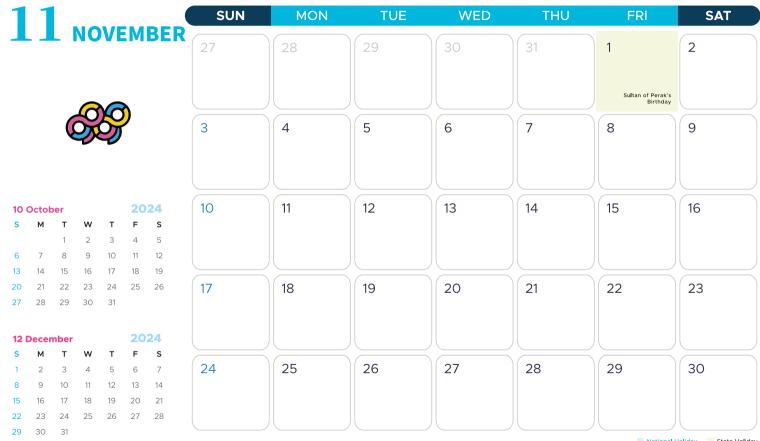

| 11 N | loven | nber |    | 20 | 24 |    |
|------|-------|------|----|----|----|----|
| S    | м     | т    | w  | т  | F  | s  |
|      |       |      |    |    | 1  | 2  |
| 3    | 4     | 5    | 6  | 7  | 8  | 9  |
| 10   | 11    | 12   | 13 | 14 | 15 | 16 |
| 17   | 18    | 19   | 20 | 21 | 22 | 23 |
| 24   | 25    | 26   | 27 | 28 | 29 | 30 |

### **State Holidays**

| 01    | JAN | New Year's Day (Except Johor, Kedah, Kelantan, Perlis & Terengganu)                   | 01-03 JUN | Hari Gawai Holiday (Sarawak Only)                                   |
|-------|-----|---------------------------------------------------------------------------------------|-----------|---------------------------------------------------------------------|
| 14-15 | JAN | YDPB Negeri Sembilan's Birthday (Negeri Sembilan)                                     | 16 JUN    | Arafat Day (Terengganu Only)                                        |
| 25    | JAN | Thaipusam (Johor, Kuala Lumpur, Negeri Sembilan, Penang, Perak, Putrajaya & Selangor) | 16 JUN    | Sultan of Kedah's Birthday (Kedah Only)                             |
| 01    | FEB | Federal Territory Day (Kuala Lumpur, Labuan & Putrajaya)                              | 18 JUN    | Hari Raya Haji Holiday (Kedah, Kelantan, Perlis & Terengganu)       |
| 08    | FEB | Israk and Mikraj (Kedah, Negeri Sembilan, Perlis & Terengganu)                        | 07-08 JUL | Georgetown World Heritage City Day (Penang Only)                    |
| 12    | FEB | Chinese New Year Holiday (Except Johor, Kedah, Kelantan & Terengganu)                 | 08 JUL    | Awal Muharram Holiday (except Johor, Kedah, Kelantan, & Terengganu) |
| 04    | MAR | Installation of Sultan Terengganu (Terengganu Only)                                   | 13 JUL    | Penang Governor's Birthday (Penang Only)                            |
| 12    | MAR | Awal Ramadan* (Johor, Kedah & Melaka)                                                 | 22 JUL    | Sarawak Day (Sarawak Only)                                          |
| 23    | MAR | Sultan of Johor's Birthday (Johor Only)                                               | 30 JUL    | Sultan of Pahang's Birthday (Pahang Only)                           |
| 28    | MAR | Nuzul Al-Quran (Except Johor, Kedah, Melaka, Negeri Sembilan, Sabah & Sarawak)        | 24 AUG    | Melaka Governor's Birthday (Melaka Only)                            |
| 29    | MAR | Good Friday (Sabah & Sarawak)                                                         | 01 SEP    | Merdeka Day Holiday (Johor, Kedah, Kelantan, & Terengganu)          |
| 15    | APR | Declaration of Melaka as a Historical City (Melaka Only)                              | 29-30 SEP | Sultan of Kelantan's Birthday (Kelantan Only)                       |
| 26    | APR | Sultan of Terengganu's Birthday (Terengganu Only)                                     | 05 OCT    | Sabah Governor's Birthday (Sabah Only)                              |
| 17    | MAY | Raja Perlis' Birthday (Perlis Only)                                                   | 12 OCT    | Sarawak Governor's Birthday (Sarawak Only)                          |
| 22    | MAY | Hari Hol Pahang (Pahang Only)                                                         | 01 NOV    | Sultan of Perak's Birthday (Perak Only)                             |
| 30-31 | MAY | Harvest Festival Holiday (Labuan & Sabah)                                             | 11 DEC    | Sultan of Selangor's Birthday (Selangor Only)                       |
|       |     |                                                                                       | 24 DEC    | Christmas Eve (Sabah)                                               |