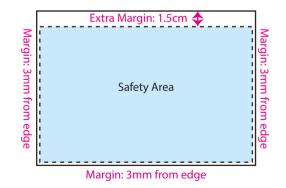

### **IMPORTANT NOTES**

1. There will always be a **1cm~1.5cm margin** on the top of the calendar due to wire O Binding along with the usual 0.3cm margin around the artwork.

2. Images and logo provided **NEEDS to be in high resolution** or in vector.

# 3. If your images have text in it, please DO NOT PLACE them near the edge, preferably 1cm away around all edges.

4. Kindly refer to the picture reference on the right for more information regarding our safety margin / area.