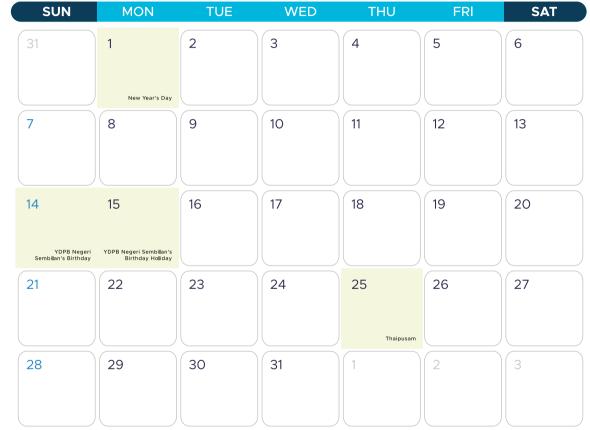

### **State Holidays**

| 01    | JAN | New Year's Day (Except Johor, Kedah, Kelantan, Perlis & Terengganu)                   | 01-03 JUN | Hari Gawai Holiday (Sarawak Only)                                   |
|-------|-----|---------------------------------------------------------------------------------------|-----------|---------------------------------------------------------------------|
| 14-15 | JAN | YDPB Negeri Sembilan's Birthday (Negeri Sembilan)                                     | 16 JUN    | Arafat Day (Terengganu Only)                                        |
| 25    | JAN | Thaipusam (Johor, Kuala Lumpur, Negeri Sembilan, Penang, Perak, Putrajaya & Selangor) | 16 JUN    | Sultan of Kedah's Birthday (Kedah Only)                             |
| 01    | FEB | Federal Territory Day (Kuala Lumpur, Labuan & Putrajaya)                              | 18 JUN    | Hari Raya Haji Holiday (Kedah, Kelantan, Perlis & Terengganu)       |
| 08    | FEB | Israk and Mikraj (Kedah, Negeri Sembilan, Perlis & Terengganu)                        | 07-08 JUL | Georgetown World Heritage City Day (Penang Only)                    |
| 12    | FEB | Chinese New Year Holiday (Except Johor, Kedah, Kelantan & Terengganu)                 | 08 JUL    | Awal Muharram Holiday (except Johor, Kedah, Kelantan, & Terengganu) |
| 04    | MAR | Installation of Sultan Terengganu (Terengganu Only)                                   | 13 JUL    | Penang Governor's Birthday (Penang Only)                            |
| 12    | MAR | Awal Ramadan* (Johor, Kedah & Melaka)                                                 | 22 JUL    | Sarawak Day (Sarawak Only)                                          |
| 23    | MAR | Sultan of Johor's Birthday (Johor Only)                                               | 30 JUL    | Sultan of Pahang's Birthday (Pahang Only)                           |
| 28    | MAR | Nuzul Al-Quran (Except Johor, Kedah, Melaka, Negeri Sembilan, Sabah & Sarawak)        | 24 AUG    | Melaka Governor's Birthday (Melaka Only)                            |
| 29    | MAR | Good Friday (Sabah & Sarawak)                                                         | 01 SEP    | Merdeka Day Holiday (Johor, Kedah, Kelantan, & Terengganu)          |
| 15    | APR | Declaration of Melaka as a Historical City (Melaka Only)                              | 29-30 SEP | Sultan of Kelantan's Birthday (Kelantan Only)                       |
| 26    | APR | Sultan of Terengganu's Birthday (Terengganu Only)                                     | 05 OCT    | Sabah Governor's Birthday (Sabah Only)                              |
| 17    | MAY | Raja Perlis' Birthday (Perlis Only)                                                   | 12 OCT    | Sarawak Governor's Birthday (Sarawak Only)                          |
| 22    | MAY | Hari Hol Pahang (Pahang Only)                                                         | 01 NOV    | Sultan of Perak's Birthday (Perak Only)                             |
| 30-31 | MAY | Harvest Festival Holiday (Labuan & Sabah)                                             | 11 DEC    | Sultan of Selangor's Birthday (Selangor Only)                       |
|       |     |                                                                                       | 24 DEC    | Christmas Eve (Sabah)                                               |