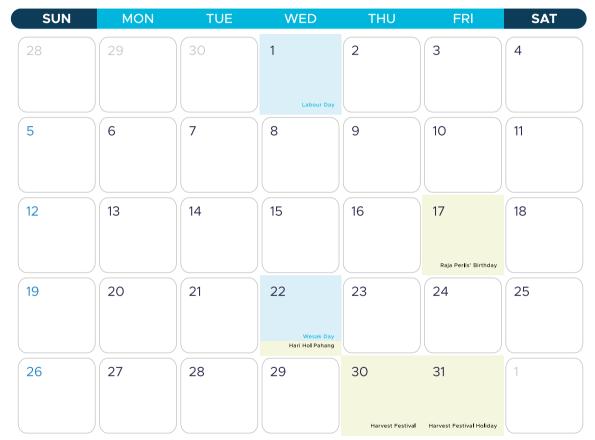

### **National Holidays**

| 10-11 FEB | Chinese New Year     |
|-----------|----------------------|
| 10-11 APR | Hari Raya Aidilfitri |
| 01 MAY    | Labour Day           |
| 22 MAY    | Wesak Day            |
| 03 JUN    | Agong's Birthday     |
| 17 JUN    | Hari Raya Haji       |

### **State Holidays**

| 01    | JAN | New Year's Day (Except Johor, Kedah, Kelantan, Perlis & Terengganu)                   | 01-03 JUN | Hari Gawai Holiday (Sarawak Only)                                   |
|-------|-----|---------------------------------------------------------------------------------------|-----------|---------------------------------------------------------------------|
| 14-15 | JAN | YDPB Negeri Sembilan's Birthday (Negeri Sembilan)                                     | 16 JUN    | Arafat Day (Terengganu Only)                                        |
| 25    | JAN | Thaipusam (Johor, Kuala Lumpur, Negeri Sembilan, Penang, Perak, Putrajaya & Selangor) | 16 JUN    | Sultan of Kedah's Birthday (Kedah Only)                             |
| 01    | FEB | Federal Territory Day (Kuala Lumpur, Labuan & Putrajaya)                              | 18 JUN    | Hari Raya Haji Holiday (Kedah, Kelantan, Perlis & Terengganu)       |
| 08    | FEB | Israk and Mikraj (Kedah, Negeri Sembilan, Perlis & Terengganu)                        | 07-08 JUL | Georgetown World Heritage City Day (Penang Only)                    |
| 12    | FEB | Chinese New Year Holiday (Except Johor, Kedah, Kelantan & Terengganu)                 | 08 JUL    | Awal Muharram Holiday (except Johor, Kedah, Kelantan, & Terengganu) |
| 04    | MAR | Installation of Sultan Terengganu (Terengganu Only)                                   | 13 JUL    | Penang Governor's Birthday (Penang Only)                            |
| 12    | MAR | Awal Ramadan* (Johor, Kedah & Melaka)                                                 | 22 JUL    | Sarawak Day (Sarawak Only)                                          |
| 23    | MAR | Sultan of Johor's Birthday (Johor Only)                                               | 30 JUL    | Sultan of Pahang's Birthday (Pahang Only)                           |
| 28    | MAR | Nuzul Al-Quran (Except Johor, Kedah, Melaka, Negeri Sembilan, Sabah & Sarawak)        | 24 AUG    | Melaka Governor's Birthday (Melaka Only)                            |
| 29    | MAR | Good Friday (Sabah & Sarawak)                                                         | 01 SEP    | Merdeka Day Holiday (Johor, Kedah, Kelantan, & Terengganu)          |
| 15    | APR | Declaration of Melaka as a Historical City (Melaka Only)                              | 29-30 SEP | Sultan of Kelantan's Birthday (Kelantan Only)                       |
| 26    | APR | Sultan of Terengganu's Birthday (Terengganu Only)                                     | 05 OCT    | Sabah Governor's Birthday (Sabah Only)                              |
| 17    | MAY | Raja Perlis' Birthday (Perlis Only)                                                   | 12 OCT    | Sarawak Governor's Birthday (Sarawak Only)                          |
| 22    | MAY | Hari Hol Pahang (Pahang Only)                                                         | 01 NOV    | Sultan of Perak's Birthday (Perak Only)                             |
| 30-31 | MAY | Harvest Festival Holiday (Labuan & Sabah)                                             | 11 DEC    | Sultan of Selangor's Birthday (Selangor Only)                       |
|       |     |                                                                                       | 24 DEC    | Christmas Eve (Sabah)                                               |