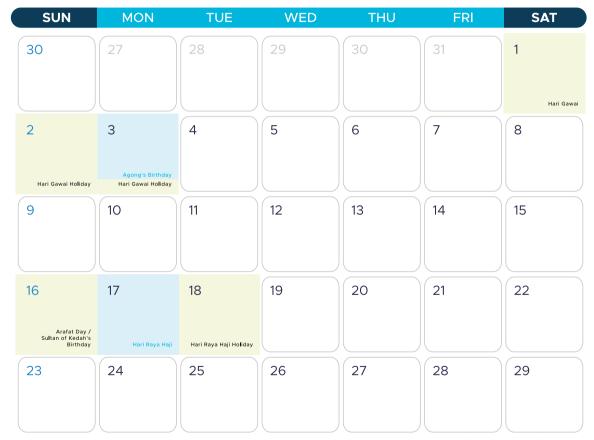

### **National Holidays**

| 10-11 FEB | Chinese New Year     |
|-----------|----------------------|
| 10-11 APR | Hari Raya Aidilfitri |
| 01 MAY    | Labour Day           |
| 22 MAY    | Wesak Day            |
| 03 JUN    | Agong's Birthday     |
| 17 JUN    | Hari Raya Haji       |

### **State Holidays**

| 01    | JAN | New Year's Day (Except Johor, Kedah, Kelantan, Perlis & Terengganu)                   | 01-03 JUN | Hari Gawai Holiday (Sarawak Only)                                   |
|-------|-----|---------------------------------------------------------------------------------------|-----------|---------------------------------------------------------------------|
| 14-15 | JAN | YDPB Negeri Sembilan's Birthday (Negeri Sembilan)                                     | 16 JUN    | Arafat Day (Terengganu Only)                                        |
| 25    | JAN | Thaipusam (Johor, Kuala Lumpur, Negeri Sembilan, Penang, Perak, Putrajaya & Selangor) | 16 JUN    | Sultan of Kedah's Birthday (Kedah Only)                             |
| 01    | FEB | Federal Territory Day (Kuala Lumpur, Labuan & Putrajaya)                              | 18 JUN    | Hari Raya Haji Holiday (Kedah, Kelantan, Perlis & Terengganu)       |
| 08    | FEB | Israk and Mikraj (Kedah, Negeri Sembilan, Perlis & Terengganu)                        | 07-08 JUL | Georgetown World Heritage City Day (Penang Only)                    |
| 12    | FEB | Chinese New Year Holiday (Except Johor, Kedah, Kelantan & Terengganu)                 | 08 JUL    | Awal Muharram Holiday (except Johor, Kedah, Kelantan, & Terengganu) |
| 04    | MAR | Installation of Sultan Terengganu (Terengganu Only)                                   | 13 JUL    | Penang Governor's Birthday (Penang Only)                            |
| 12    | MAR | Awal Ramadan* (Johor, Kedah & Melaka)                                                 | 22 JUL    | Sarawak Day (Sarawak Only)                                          |
| 23    | MAR | Sultan of Johor's Birthday (Johor Only)                                               | 30 JUL    | Sultan of Pahang's Birthday (Pahang Only)                           |
| 28    | MAR | Nuzul Al-Quran (Except Johor, Kedah, Melaka, Negeri Sembilan, Sabah & Sarawak)        | 24 AUG    | Melaka Governor's Birthday (Melaka Only)                            |
| 29    | MAR | Good Friday (Sabah & Sarawak)                                                         | 01 SEP    | Merdeka Day Holiday (Johor, Kedah, Kelantan, & Terengganu)          |
| 15    | APR | Declaration of Melaka as a Historical City (Melaka Only)                              | 29-30 SEP | Sultan of Kelantan's Birthday (Kelantan Only)                       |
| 26    | APR | Sultan of Terengganu's Birthday (Terengganu Only)                                     | 05 OCT    | Sabah Governor's Birthday (Sabah Only)                              |
| 17    | MAY | Raja Perlis' Birthday (Perlis Only)                                                   | 12 OCT    | Sarawak Governor's Birthday (Sarawak Only)                          |
| 22    | MAY | Hari Hol Pahang (Pahang Only)                                                         | 01 NOV    | Sultan of Perak's Birthday (Perak Only)                             |
| 30-31 | MAY | Harvest Festival Holiday (Labuan & Sabah)                                             | 11 DEC    | Sultan of Selangor's Birthday (Selangor Only)                       |
|       |     |                                                                                       | 24 DEC    | Christmas Eve (Sabah)                                               |