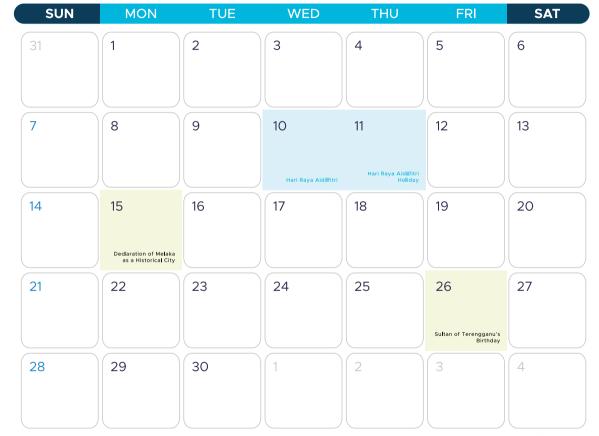

### **National Holidays**

| 10-11 FEB | Chinese New Year     |
|-----------|----------------------|
| 10-11 APR | Hari Raya Aidilfitri |
| 01 MAY    | Labour Day           |
| 22 MAY    | Wesak Day            |
| 03 JUN    | Agong's Birthday     |
| 17 JUN    | Hari Raya Haji       |

### **State Holidays**

| 01    | JAN | New Year's Day (Except Johor, Kedah, Kelantan, Perlis & Terengganu)                   | 01-03 JUN | Hari Gawai Holiday (Sarawak Only)                                   |
|-------|-----|---------------------------------------------------------------------------------------|-----------|---------------------------------------------------------------------|
| 14-15 | JAN | YDPB Negeri Sembilan's Birthday (Negeri Sembilan)                                     | 16 JUN    | Arafat Day (Terengganu Only)                                        |
| 25    | JAN | Thaipusam (Johor, Kuala Lumpur, Negeri Sembilan, Penang, Perak, Putrajaya & Selangor) | 16 JUN    | Sultan of Kedah's Birthday (Kedah Only)                             |
| 01    | FEB | Federal Territory Day (Kuala Lumpur, Labuan & Putrajaya)                              | 18 JUN    | Hari Raya Haji Holiday (Kedah, Kelantan, Perlis & Terengganu)       |
| 08    | FEB | Israk and Mikraj (Kedah, Negeri Sembilan, Perlis & Terengganu)                        | 07-08 JUL | Georgetown World Heritage City Day (Penang Only)                    |
| 12    | FEB | Chinese New Year Holiday (Except Johor, Kedah, Kelantan & Terengganu)                 | 08 JUL    | Awal Muharram Holiday (except Johor, Kedah, Kelantan, & Terengganu) |
| 04    | MAR | Installation of Sultan Terengganu (Terengganu Only)                                   | 13 JUL    | Penang Governor's Birthday (Penang Only)                            |
| 12    | MAR | Awal Ramadan* (Johor, Kedah & Melaka)                                                 | 22 JUL    | Sarawak Day (Sarawak Only)                                          |
| 23    | MAR | Sultan of Johor's Birthday (Johor Only)                                               | 30 JUL    | Sultan of Pahang's Birthday (Pahang Only)                           |
| 28    | MAR | Nuzul Al-Quran (Except Johor, Kedah, Melaka, Negeri Sembilan, Sabah & Sarawak)        | 24 AUG    | Melaka Governor's Birthday (Melaka Only)                            |
| 29    | MAR | Good Friday (Sabah & Sarawak)                                                         | 01 SEP    | Merdeka Day Holiday (Johor, Kedah, Kelantan, & Terengganu)          |
| 15    | APR | Declaration of Melaka as a Historical City (Melaka Only)                              | 29-30 SEP | Sultan of Kelantan's Birthday (Kelantan Only)                       |
| 26    | APR | Sultan of Terengganu's Birthday (Terengganu Only)                                     | 05 OCT    | Sabah Governor's Birthday (Sabah Only)                              |
| 17    | MAY | Raja Perlis' Birthday (Perlis Only)                                                   | 12 OCT    | Sarawak Governor's Birthday (Sarawak Only)                          |
| 22    | MAY | Hari Hol Pahang (Pahang Only)                                                         | 01 NOV    | Sultan of Perak's Birthday (Perak Only)                             |
| 30-31 | MAY | Harvest Festival Holiday (Labuan & Sabah)                                             | 11 DEC    | Sultan of Selangor's Birthday (Selangor Only)                       |
|       |     |                                                                                       | 24 DEC    | Christmas Eve (Sabah)                                               |